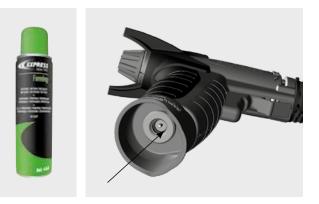

## If your tip/head is faulty

• Check the good condition of the Tip/head, the presence of the 2 screws.

If your device still does not work : change

the trigger + the piezo.

- The device must be cold before changing or reversing the Tip/ head.
- Completely unscrew the 2 screws of the Tip with the Allen key.
- Reassemble the Tip/head in the desired direction and screw the 2 screws using the Allen key, tighten the screws without excess.

This dehorner benefits from simplified self-maintenance : jet/injector and piezo removable without tools. **Never disassemble or modify the device.** 