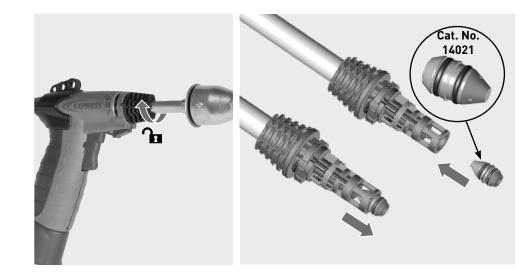

> If your device still does not work : change the Jet/Injector.

- Remove the lance « open padlock position ».
- Extract the jet/injector, replace it with a new one, raise the lance to the « flash position » and test.