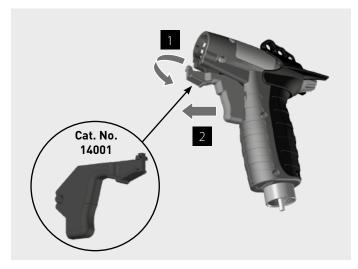

> If your device still does not work : change the Jet/Injector.

- Remove the lance « open padlock position ».
- Extract the jet/injector, replace it with a new one, raise the lance to the « flash position » and test.