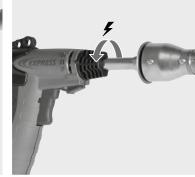

## If your tip/head is faulty

• Check the good condition of the Tip/head, the presence of the 2 screws.

If your device still does not work : change

the trigger + the piezo.

- The device must be cold before changing or reversing the Tip/ head.
- Completely unscrew the 2 screws of the Tip with the Allen key.
- Reassemble the Tip/head in the desired direction and screw the 2 screws using the Allen key, tighten the screws without excess.