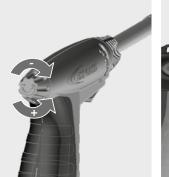

## IF YOUR DEVICE IS NOT WORKING :

Open the flow wheel to the maximum by turning in the direction of the + arrow and check the the lance is in the operating « position lightening bolt ».

If your device still does not work : change your gas cartridge / check the condition of the seal.